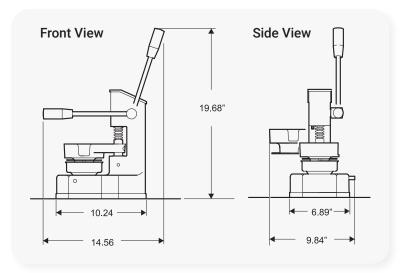

## **TECHNICAL DRAWINGS AND DIMENSIONS**

| Technical Specification |                                                 |
|-------------------------|-------------------------------------------------|
| Item                    | 11434                                           |
| Туре                    | 4" (101 mm) Diameter                            |
| Net Weight              | 11 lb. (5 kg.)                                  |
| Net Dimensions (WDH)    | 14.56" x 9.84" x 19.68"<br>(370 x 250 x 500 mm) |
| Gross Weight            | 26.4 lb. (12 kg.)                               |
| Gross Dimensions (WDH)  | 16.5" x 11" x 13.38"<br>(419 x 279 x 340 mm)    |