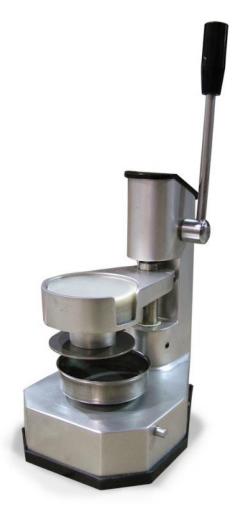

## Top-Down Press Patty Maker With 4" Diameter

ITEM: 11434

## Fast and easy

Ideal for fast food establishments, restaurants, or any fast-paced kitchen, Trento's top-down press patty maker will help you create perfect, uniform patties whether they are beef, chicken, turkey, or veggie.

## **FEATURES:**

- Parts in contact with food made of food-grade stainless steel
- Rugged construction
- · Simple to operate and easy to clean
- · Cellophane papers available separately\*

\*Item 11427 Hamburger Press Paper (100 mm) - Item sold separately